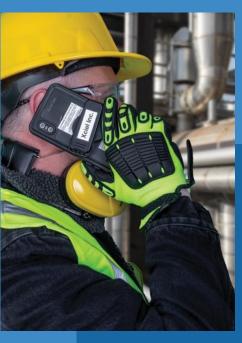

# C1D2 / ATEX Zone 2 SAMSUNG GALAXY S23 ENCLOSURE

## CERTIFIED C1D2 / ATEX ZONE2 RUGGED SAMSUNG GALAXY S23 ENCLOSURE