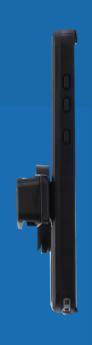

### **FEATURES**

- Camera cover with transparent lens protection
- External power, volume and mute buttons
- Removable belt clip
- Water Proof / shock proof
- Certification, safety and tempering labels
- Cable Charging

#### **Enclosure with Phone Specifications:**

Dimensions: 162 x 82 x 13.2mm Weight 227g Nema 4 (Outdoor Application) IP54 (Water / Dust Resistant) Anti Slippage Technology Shock Protection Cable Charging Headphone Jack 3.5mm