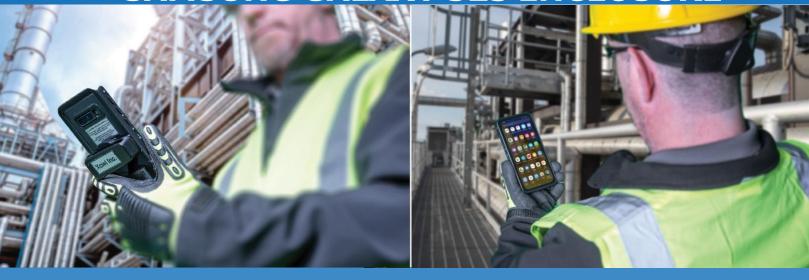

# C1D2 / ATEX Zone 2 SAMSUNG GALAXY S23 ENCLOSURE

## CERTIFIED C1D2 / ATEX ZONE2 RUGGED SAMSUNG GALAXY S23 ENCLOSURE