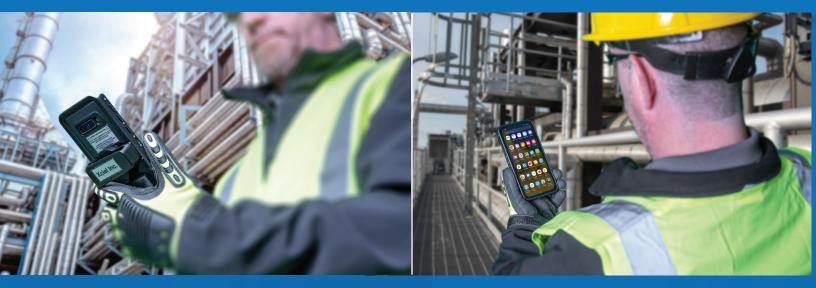

## Non - Incendive & Intrinsically Safe XCS10

## C1D2 / ATEX Zone 2 **SAMSUNG GALAXY S10 ENCLOSURE**

### **FEATURES**

- Camera cover with transparent lens protection
- External power, volume and mute buttons
- Removable belt clip
- Water Proof / shock proof
- Certification, safety and tempering labels
- Cable Charging

# CERTIFIED C1D2 / ATEX ZONE2 RUGGED SAMSUNG GALAXY S10 ENCLOSURE