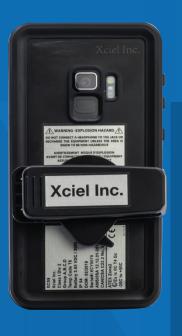

### **FEATURES**

- Camera cover with transparent lens protection
- External power, volume and mute buttons
- Removable belt clip
- Water Proof / shock proof
- Certification, safety and tempering labels
- Cable Charging

### **Compliant with Hazardous Standards:**

Class 1 Division 2 Group A,B,C,D ATEX Zone 2 Ex ic IIC T4 Gc

Ta: -20 Deg C = 50 Deg C