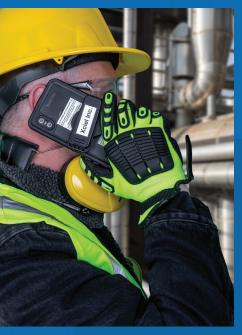

## Non - Incendive & Intrinsically Safe XCS10

## C1D2 / ATEX Zone 2 **SAMSUNG GALAXY S10 ENCLOSURE**

### **FEATURES**

- Camera cover with transparent lens protection
- External power, volume and mute buttons
- Removable belt clip
- Water Proof / shock proof
- Certification, safety and tempering labels
- Cable Charging

# CERTIFIED C1D2 / ATEX ZONE2 RUGGED SAMSUNG GALAXY S10 ENCLOSURE