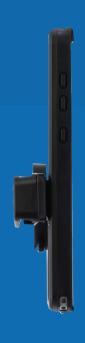

### **FEATURES**

- Camera cover with transparent lens protection
- External power, volume and mute buttons
- Removable belt clip
- Water Proof / shock proof
- Certification, safety and tempering labels
- Cable Charging

### **Enclosure with Phone Specifications:**

Dimensions: 162 x 82 x 13.2mm

Weight 227g
Nema 4 (Outdoor Application)
IP54 (Water / Dust Resistant)
Anti Slippage Technology
Shock Protection
Cable Charging
Headphone Jack 3.5mm